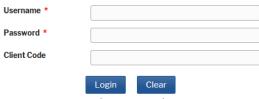

- 2. Enter your PACER Username and Password.
- 3. Click Login.

Forgot password? | Forgot username? | Need an account?

This is a restricted government website for official PACER use only. All activities of PACER subscribers or users of this system for any purpose, and all access attempts, may be recorded and monitored by persons authorized by the federal judiciary for improper use, protection of system security, performance of maintenance and for appropriate management by the judiciary of its systems. By subscribing to PACER, users expressly consent to system monitoring and to official access to data reviewed and created by them on the system. If evidence of unlawful activity is discovered, including unauthorized access attempts, it may be reported to law enforcement officials.