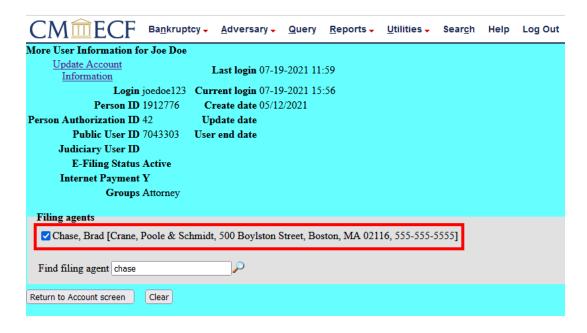

9. The filing agent will now appear in your account under Filing agents:

10. To save the filing agent, click **Return to Account screen**:

11. Then click Submit.