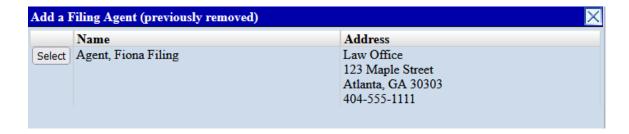

3. Click this link and you will see a list of filing agents you have previously unlinked from

your account:

**United States Bankruptcy Court / Northern District of Georgia** 

4. Follow steps 8 through 11 of **To link a filing agent** in order to relink this filing agent to your account.