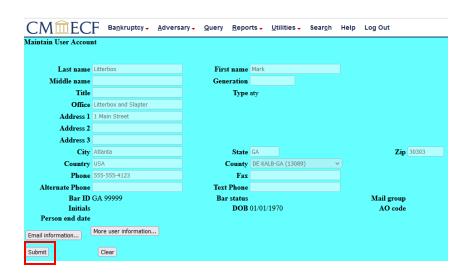

cials.

4. From the menu bar, click Utilities.



5. Click Maintain Your ECF Account.



6. Click More User Information.



7. Under Filing Agents, enter the last name of a filing agent and click the magnifying glass.



8. Review the pop-up to make sure you have the correct filing agent, then click **Select**.



9. The filing agent will now appear in your account under Filing agents:



10. To save the filing agent, click **Return to Account screen**:



11. Then click Submit.



#### To unlink a filing agent:

- 1. Follow steps 1-6 of **To link a filing agent** to reach your **More User Information** screen.
- 2. All your filing agents will be listed:



3. To unlink a filing agent, uncheck the box next to their name:



4. Then click Return to Account screen:



5. Then click Submit.



#### To relink a previously used filing agent:

- 1. Follow steps 1 through 6 above to get to your **More User Information** screen.
- 2. You will see a link to **Agents previously removed from this account**:



3. Click this link and you will see a list of filing agents you have previously unlinked from

your account:

**United States Bankruptcy Court / Northern District of Georgia** 



4. Follow steps 8 through 11 of **To link a filing agent** in order to relink this filing agent to your account.