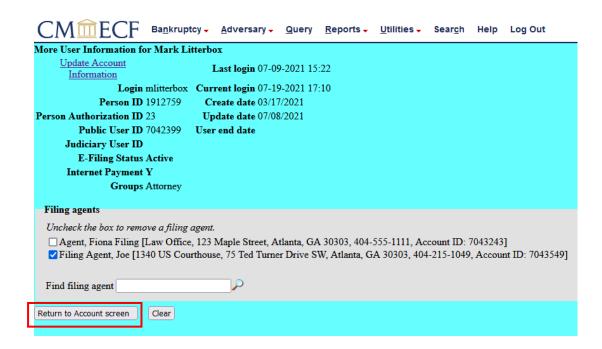

#### To unlink a filing agent:

- 1. Follow steps 1-6 of **To link a filing agent** to reach your **More User Information** screen.
- 2. All your filing agents will be listed:

3. To unlink a filing agent, uncheck the box next to their name:

4. Then click Return to Account screen:

5. Then click Submit.