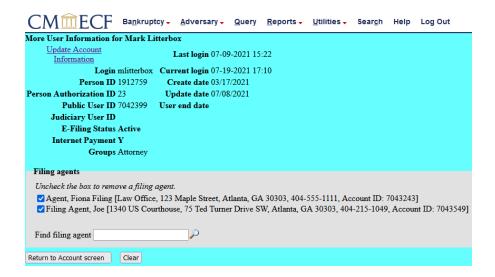

#### To unlink a filing agent:

- 1. Follow steps 1-6 of **To link a filing agent** to reach your **More User Information** screen.
- 2. All your filing agents will be listed:

3. To unlink a filing agent, uncheck the box next to their name: