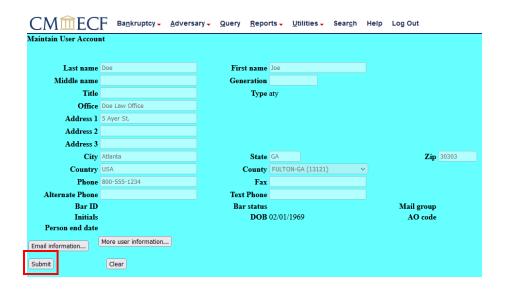

gement by the judiciary of its systems. By subscribing to PACER, users expressly consent to system monitoring and to official access to data reviewed and created by them on the system. If evidence of unlawful activity is discovered, including unauthorized access attempts, it may be reported to law enforcement officials.

4. From the menu bar, click Utilities.



5. Click Maintain Your ECF Account.



6. Click More User Information.



7. Under Filing Agents, enter the last name of a filing agent and click the magnifying glass.



8. Review the pop-up to make sure you have the correct filing agent, then click **Select**.



9. The filing agent will now appear in your account under Filing agents:



10. To save the filing agent, click **Return to Account screen**:



11. Then click Submit.



#### To unlink a filing agent:

- 1. Follow steps 1-6 of **To link a filing agent** to reach your **More User Information** screen.
- 2. All your filing agents will be listed:



3. To unlink a filing agent, uncheck the box next to their name:



4. Then click Return to Account screen:



5. Then click Submit.



#### To relink a previously used filing agent:

- 1. Follow steps 1 through 6 above to get to your **More User Information** screen.
- 2. You will see a link to **Agents previously removed from this account**:



3. Click this link and you will see a list of filing agents you have previously unlinked from

your account:

**United States Bankruptcy Court / Northern District of Georgia** 



4. Follow steps 8 through 11 of **To link a filing agent** in order to relink this filing