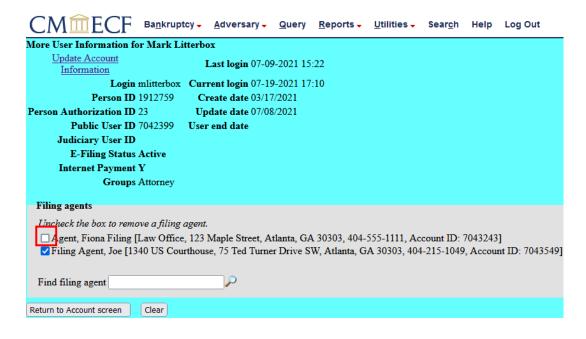

#### To unlink a filing agent:

- 1. Follow steps 1-6 of **To link a filing agent** to reach your **More User Information** screen.
- 2. All your filing agents will be listed:

3. To unlink a filing agent, uncheck the box next to their name:

4. Then click Return to Account screen:

5. Then click Submit.