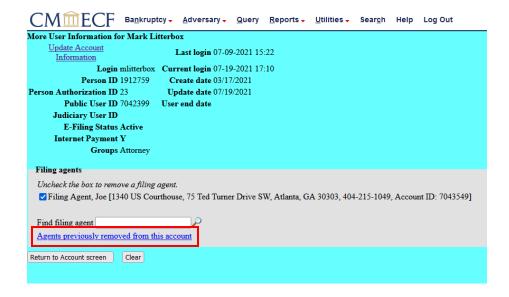

#### To relink a previously used filing agent:

- 1. Follow steps 1 through 6 above to get to your **More User Information** screen.
- 2. You will see a link to **Agents previously removed from this account**:

3. Click this link and you will see a list of filing agents you have previously unlinked from

your account:

**United States Bankruptcy Court / Northern District of Georgia** 

4. Follow steps 8 through 11 of **To link a filing agent** in order to relink this filing agent to your account.