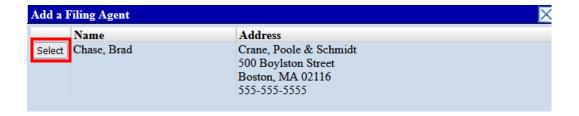

4. From the menu bar, click Utilities.

5. Click Maintain Your ECF Account.

6. Click More User Information.

7. Under Filing Agents, enter the last name of a filing agent and click the magnifying glass.

8. Review the pop-up to make sure you have the correct filing agent, then click **Select**.