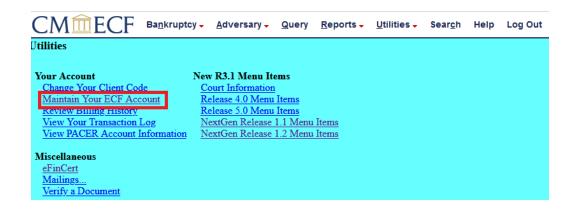

4. From the menu bar, click Utilities.

5. Click Maintain Your ECF Account.

6. Click More User Information.

7. Under Filing Agents, enter the last name of a filing agent and click the magnifying glass.

8. Review the pop-up to make sure you have the correct filing agent, then click **Select**.