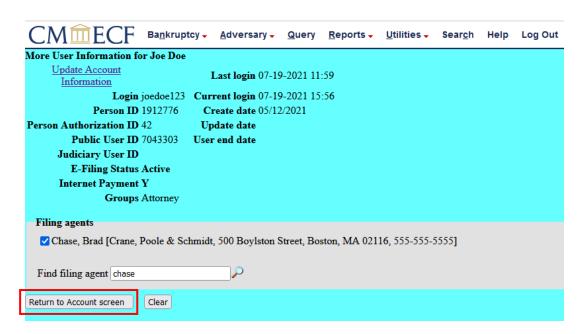

9. The filing agent will now appear in your account under Filing agents:

10. To save the filing agent, click **Return to Account screen**:

11. Then click Submit.

#### To unlink a filing agent:

- 1. Follow steps 1-6 of **To link a filing agent** to reach your **More User Information** screen.
- 2. All your filing agents will be listed:

3. To unlink a filing agent, uncheck the box next to their name: