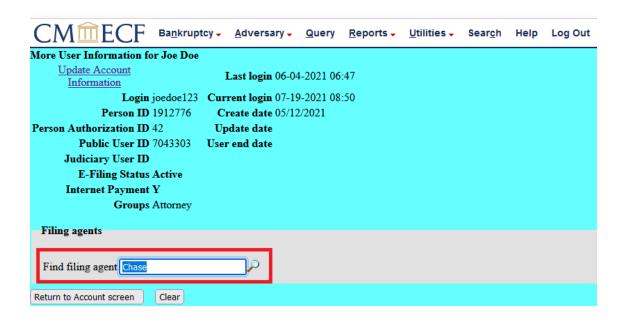

4. From the menu bar, click Utilities.

5. Click Maintain Your ECF Account.

6. Click More User Information.

7. Under Filing Agents, enter the last name of a filing agent and click the magnifying glass.

8. Review the pop-up to make sure you have the correct filing agent, then click **Select**.