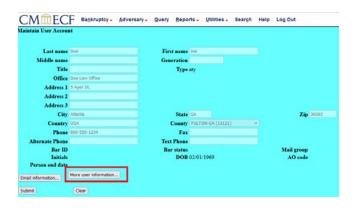

4. From the menu bar, click Utilities.

5. Click Maintain Your ECF Account.

6. Click More User Information.

7. Under Filing Agents, enter the last name of a filing agent and click the magnifying glass.

8. Review the pop-up to make sure you have the correct filing agent, then click **Select**.